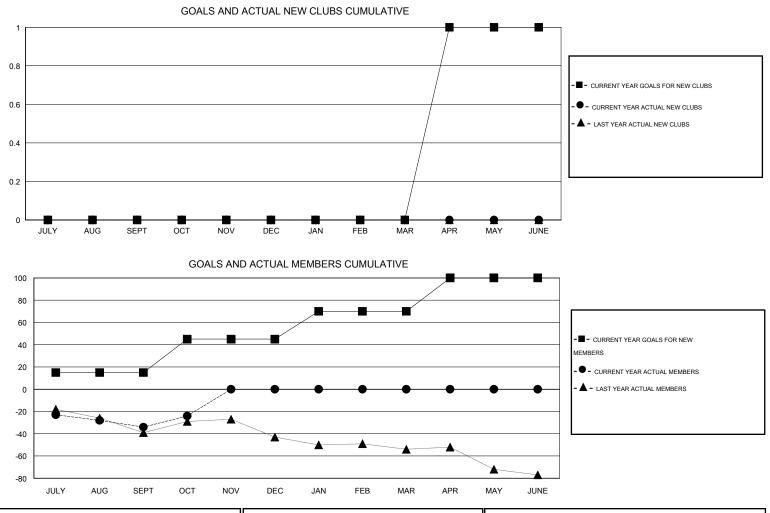

## LOCATION KANSAS

| Clubs         |                       |           |                  | Members          |               |                       |                                     |                    |                  |  |
|---------------|-----------------------|-----------|------------------|------------------|---------------|-----------------------|-------------------------------------|--------------------|------------------|--|
|               | RESULTS FOR 2016-2017 |           |                  |                  |               | RESULTS FOR 2016-2017 |                                     |                    |                  |  |
| QUARTER       | NEW CLUB<br>GOAL      | NEW CLUBS | DROPPED<br>CLUBS | NET<br>GAIN/LOSS | QUARTER       | NEW MEMBER<br>GOAL    | CHARTER AND<br>NEW MEMBERS<br>ADDED | DROPPED<br>MEMBERS | NET<br>GAIN/LOSS |  |
| JULY/AUG/SEPT | 0                     | 0         | 1                | -1               | JULY/AUG/SEPT | 15                    | 34                                  | 68                 | -34              |  |
| OCT/NOV/DEC   | 0                     | 0         | 0                | 0                | OCT/NOV/DEC   | 30                    | 16                                  | 6                  | 10               |  |
| JAN/FEB/MAR   | 0                     | 0         | 0                | 0                | JAN/FEB/MAR   | 25                    | 0                                   | 0                  | 0                |  |
| APR/MAY/JUNE  | 1                     | 0         | 0                | 0                | APR/MAY/JUNE  | 30                    | 0                                   | 0                  | 0                |  |